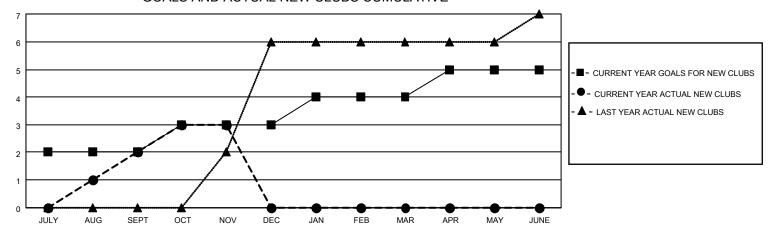

### GOALS AND ACTUAL NEW CLUBS CUMULATIVE

## District 404 A2

| Clubs RESULTS FOR 2021-2022 |   |   |   | Members RESULTS FOR 2021-2022 |    |     |     |
|-----------------------------|---|---|---|-------------------------------|----|-----|-----|
|                             |   |   |   |                               |    |     |     |
| JULY/AUG/SEPT               | 2 | 2 | 3 | JULY/AUG/SEPT                 | 20 | 110 | 109 |
| OCT/NOV/DEC                 | 1 | 1 | 0 | OCT/NOV/DEC                   | 30 | 100 | 37  |
| JAN/FEB/MAR                 | 1 | 0 | 0 | JAN/FEB/MAR                   | 20 | 0   | 0   |
| APR/MAY/JUNE                | 1 | 0 | 0 | APR/MAY/JUNE                  | 10 | 0   | 0   |