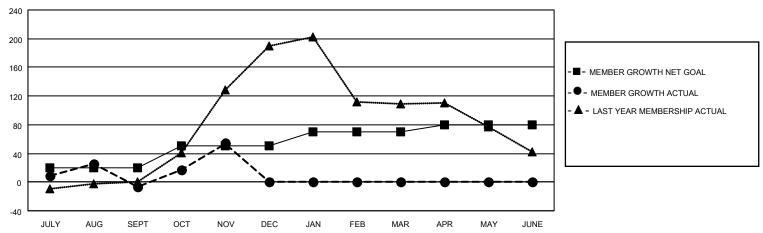

#### GOALS AND ACTUAL MEMBERS CUMULATIVE

| DROPPED CLUBS: 3 |     | 38 CLUBS OF 66 ADDED 1 OR<br>MORE NEW MEMBERS | GENDER DISTRIBUTION                 |              |  |
|------------------|-----|-----------------------------------------------|-------------------------------------|--------------|--|
|                  |     | WORE NEW WEINBERS                             | MALE                                | 864 (53.93%) |  |
|                  |     |                                               | FEMALE                              | 738 (46.07%) |  |
| DROPPED MEMBERS  |     |                                               | NON BINARY                          | 0 (0.00%)    |  |
|                  |     |                                               | PREFER NOT TO ANSWER                | 0 (0.00%)    |  |
| DECEASED         | 5   |                                               |                                     |              |  |
| CLUB CANCELLED   | 60  | CLICK HERE FOR CUMULATIVE                     | TOTAL FAMILY UNIT MEMBERS           | 276          |  |
| OTHER            | 81  | MEMBERSHIP DATA                               |                                     |              |  |
| TOTAL            | 146 |                                               | FAMILY MEMBERS PAYING HALF DUES 173 |              |  |
|                  |     |                                               |                                     |              |  |

## District 404 A2

| Clubs RESULTS FOR 2021-2022 |   |   |   | Members RESULTS FOR 2021-2022 |    |     |     |
|-----------------------------|---|---|---|-------------------------------|----|-----|-----|
|                             |   |   |   |                               |    |     |     |
| JULY/AUG/SEPT               | 2 | 2 | 3 | JULY/AUG/SEPT                 | 20 | 110 | 109 |
| OCT/NOV/DEC                 | 1 | 1 | 0 | OCT/NOV/DEC                   | 30 | 100 | 37  |
| JAN/FEB/MAR                 | 1 | 0 | 0 | JAN/FEB/MAR                   | 20 | 0   | 0   |
| APR/MAY/JUNE                | 1 | 0 | 0 | APR/MAY/JUNE                  | 10 | 0   | 0   |